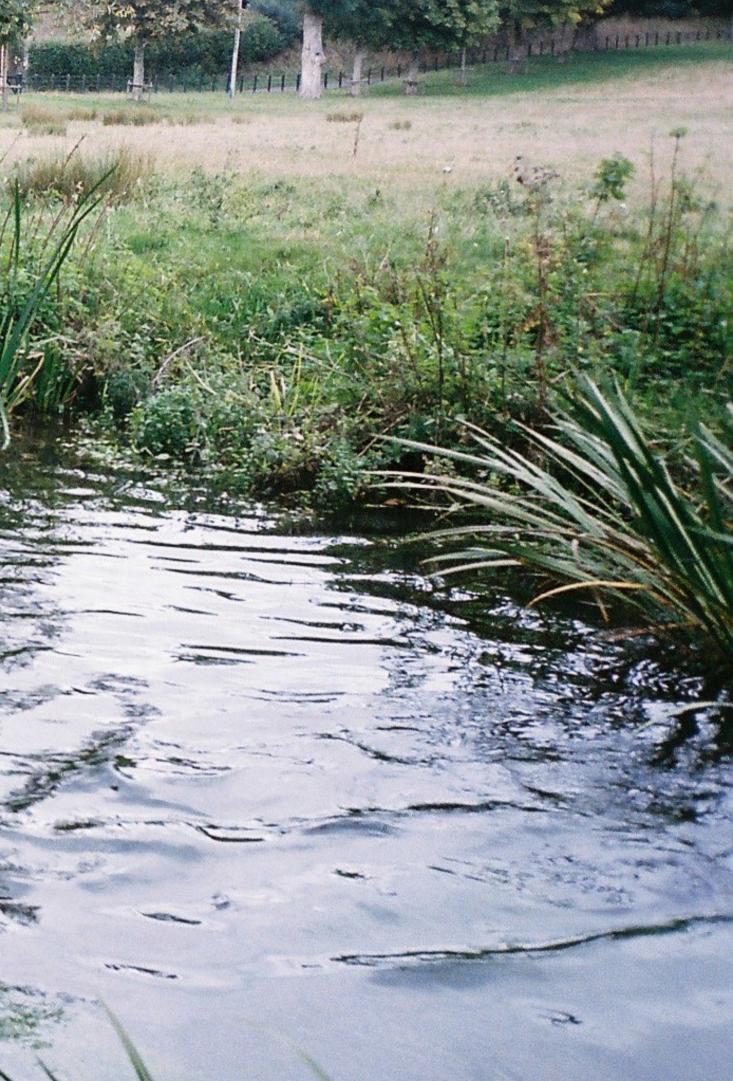

Join us for a day of yoga, nutritious food and nature. The day will culminate in a woodland sound healing ceremony.

Tend Distanta March

Ser Art

Alt and a state

| 12:00PM                                 | 4:30         |
|-----------------------------------------|--------------|
| ARRIVAL AND WELCOME                     | $\mathbb{W}$ |
|                                         |              |
| 12.20 J.20 DM                           | E . 46       |
| 12:30-1:30 PM                           | 5:45         |
| YOGA WITH GIGI                          | SC           |
|                                         |              |
| 2:00 PM - 3:00 PM                       | 7:00         |
| GARDEN WALK                             | WA           |
|                                         |              |
| 3:00 PM - 4:00 PM                       | 8:00         |
| HERBAL TEAS, NUTRITION TALK WITH LARA & | DE           |
|                                         |              |
| FRESHLY BAKED TREATS                    |              |

## EPARTURE

O PM

ARMING SUPPER & CLOSING

0 - 8:00 PM

5 - 6:45 рм DUND HEALING WITH NINA

ILD SWIM

GODMERSHAM RETREAT 18.05.2024