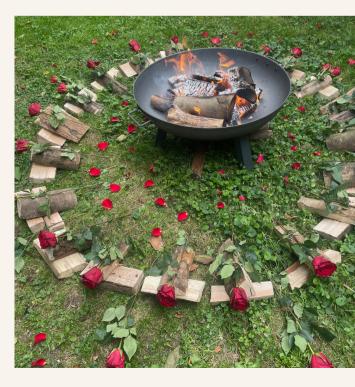

# SOUND HEALING WITH NINA THISTETHWAITE

Nina is a spiritual wellbeing mentor guiding those on the path of healing + self realisation.

Weaving in breath, movement, contemplation + sound steeped in both wild and ancient wisdom, Nina is devoted to expanding the possibility for love and evolution in this life.